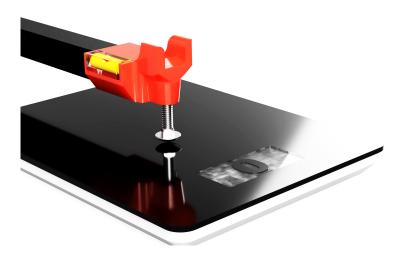

## SwingW.com - Simple Swingweight System V2

1. Apply a piece of tape on the club shaft and mark a line at EXACTLY 14" from the grip end.

THE MARK MUST BE AT EXACTLY 14".

2. Clamp or screw the fixture to a rigid horizontal surface. Set a quality digital gram scale under the adjustable foot. Use the adjustable foot and built in bubble level to "rough" level the arm. For best accuracy, place the scale on a spacer so the adjustable foot is as short as possible. POOR QUALITY SCALES WILL GIVE POOR RESULTS.