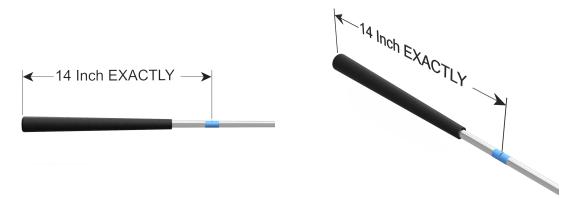

## SwingW.com - Simple Swingweight System V2

1. Apply a piece of tape on the club shaft and mark a line at EXACTLY 14" from the grip end.

THE MARK MUST BE AT EXACTLY 14".

2. Clamp or screw the fixture to a rigid horizontal surface. Set a quality digital gram scale under the adjustable foot. Use the adjustable foot and built in bubble level to "rough" level the arm. For best accuracy, place the scale on a spacer so the adjustable foot is as short as possible. POOR QUALITY SCALES WILL GIVE POOR RESULTS.