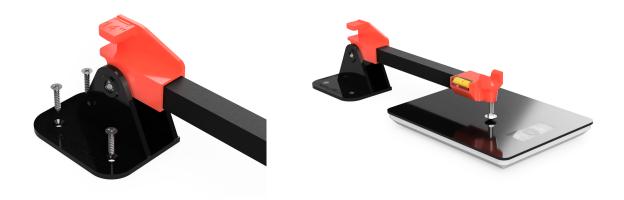

## SwingW.com - Simple Swingweight System V2

1. Apply a piece of tape on the club shaft and mark a line at EXACTLY 14" from the grip end.

THE MARK MUST BE AT EXACTLY 14".

2. Clamp or screw the fixture to a rigid horizontal surface. Set a quality digital gram scale under the adjustable foot. Use the adjustable foot and built in bubble level to "rough" level the arm. For best accuracy, place the scale on a spacer so the adjustable foot is as short as possible. POOR QUALITY SCALES WILL GIVE POOR RESULTS.