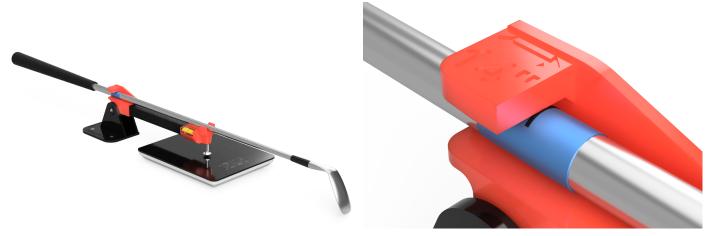

3. Tare the scale to "ZERO" grams with the fixture level and no club.

4. Set the club in the fixture as shown and align the mark on the shaft with the fixture vertical face as shown below. ALIGNMENT MUST BE EXACT. The entire club weight must rest in the fixture. You may need to let the face of the club overhang the edge of the horizontal surface.