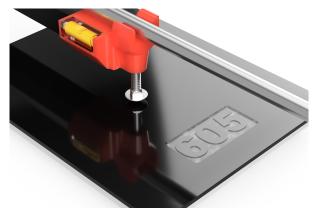

3. Tare the scale to "ZERO" grams with the fixture level and no club.

4. Set the club in the fixture as shown and align the mark on the shaft with the fixture vertical face as shown below. ALIGNMENT MUST BE EXACT. The entire club weight must rest in the fixture. You may need to let the face of the club overhang the edge of the horizontal surface.

5. Check the fixture for level one last time and adjust if needed. Read the grams on the scale.

6. Use the chart below to equate the measured grams to a swingweight reading. In this example, 605 grams is equal to "D0" swingweight. If your gram reading falls in between readings on this chart, use the swingweight which is closest to your gram reading.