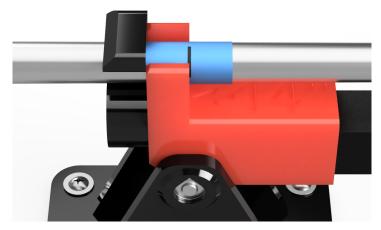

5. Align the mark on the shaft with the fixture vertical face as shown below. ALIGNMENT MUST BE EXACT. The entire club weight must rest in the fixture. You may need to let the face of the club overhang the edge of the horizontal surface.