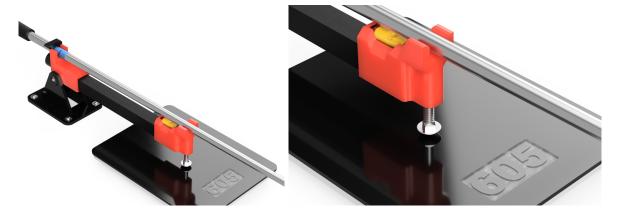

3. Apply a piece of tape on the club shaft and mark a line at EXACTLY 14" from the grip end. THE MARK MUST BE AT EXACTLY 14".

4. Set the club in the fixture as shown. Close the clamp *JUST* tight enough to hold the club in place.

5. Align the mark on the shaft with the fixture vertical face as shown below. ALIGNMENT MUST BE EXACT. The entire club weight must rest in the fixture. You may need to let the face of the club overhang the edge of the horizontal surface.

6. Check the fixture for level one last time and adjust the foot if needed. Read the grams on the scale.

7. Use the chart below to equate the measured grams to a swingweight reading. In this example, 605 grams is equal to "D0" swingweight. If your gram reading falls in between readings on this chart, use the swingweight which is closest to your gram reading.