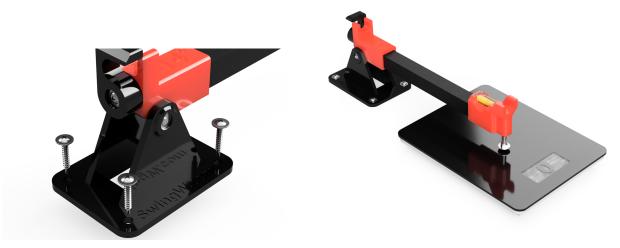

## SwingW.com - Simple Swingweight System V3

- 1. Clamp or screw the fixture to a rigid horizontal surface. Set a quality digital gram scale under the adjustable foot. Use the adjustable foot and built in bubble level to "rough" level the arm. For best accuracy, place the scale on a spacer so the adjustable foot is as short as possible. <u>POOR QUALITY SCALES WILL GIVE POOR RESULTS.</u>
- 2. Tare the scale to "ZERO" grams with the fixture level and no club installed.