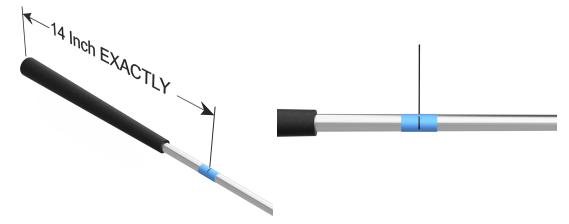

3. Apply a piece of tape on the club shaft and mark a line at EXACTLY 14" from the grip end. THE MARK MUST BE AT EXACTLY 14".

4. Set the club in the fixture as shown. Close the clamp *JUST* tight enough to hold the club in place.