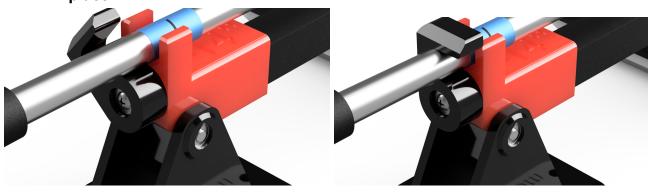

5. Align the mark on the shaft with the fixture vertical face as shown below. ALIGNMENT MUST BE EXACT. The entire club weight must rest in the fixture. You may need to let the face of the club overhang the edge of the horizontal surface.